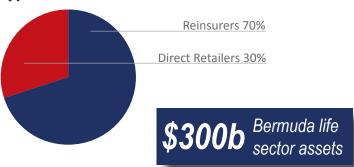

ermuda:

- Industry is growing as world populations age
- Bermuda is a global insurance hub with Solvency II equivalence and NAIC qualification
- Life sector complements P&C sector through diversification of risks and longer asset durations

new life licenses issued by the BMA in 2018

#### **Bermuda Life Assets by Class of Insurer**



Source: BMA Annual Report 2017

#### **Bermuda Assets by Insurance Sector**



Life sector is the largest insurance sector in Bermuda by assets

#### **ABOUT BILTIR**

- » Started in 2011 with 5 founding members
- » 43 re/insurance company members
- » 16 service provider members
- » Annual conference with over **300** attendees
- » 4 committees: capital, regulatory, tax, strategy
- » Governed by board of 8 life senior executives

### **Types of Business**



#### GLOBAL IMPACT

BILTIR members and other Bermuda life re/insurers play an important role in the global economy. By insuring a wide range of risk types within a broad and diverse geographic scope, Bermuda's long-term re/insurers impact markets, economies, and communities around the world.



#### **LOCAL IMPACT**

BILTIR companies contribute to Bermuda's economy, schools, and community