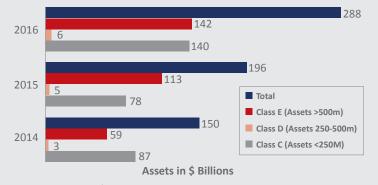

#### **Bermuda Life Assets by Class of Insurer**

Source: BMA Annual Report 2017