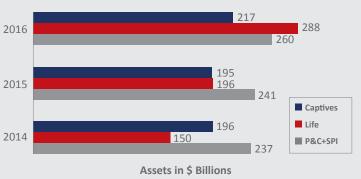

#### **Bermuda Assets by Insurance Sector**

Life sector is the largest insurance sector in Bermuda by assets