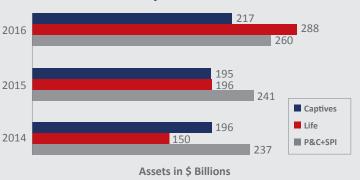

#### **Bermuda Assets by Insurance Sector**

Life sector is the largest insurance sector in Bermuda by assets