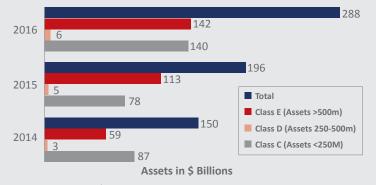

sector

# **ABOUT LONG-TERM (RE)INSURANCE**

- » Covers life and annuity products, including pensions
- » Long-Term insurance provides:
  - Protection of retirement assets
  - Protection for family upon death or disability
  - Protection against outliving savings
- » Reinsurance allows insurers to:
  - Offer higher volume of insurance to consumers
  - Add options to meet consumer needs
  - Pay claims seamlessly
  - Diversify risk globally

#### » Growth in Bermuda:

- Industry is growing as world populations age
- Bermuda is a global insurance hub with Solvency II Equivalence and NAIC Qualification
- Life sector complements P&C sector through diversification of risks and longer asset durations

15 new Life licenses issued by the BMA in 2018

## **Bermuda Life Assets by Class of Insurer**



Source: BMA Annual Report 2017

#### **Bermuda Assets by Insurance Sector**



Life sector is the largest insurance sector in Bermuda by assets

## **ABOUT BILTIR**

- » Started in 2011 with 5 founding members
- » **43** (re)insurance company members
- » 16 service provider members
- » Annual conference with over 300 attendees
- » 4 Committees: Capital, Regulatory, Tax, Strategy
- » Governed by board of 8 Life senior executives

## **Types of Business**



#### GLOBAL IMPACT

BILTIR members and other Bermuda life reinsurers play an important role in the global economy. By insuring a wide range of risk types within a broad and diverse geographic scope, Bermuda's long-term (re)insurers impact markets, economies, and communities around the world.



#### **LOCAL IMPACT**

BILTIR companies c