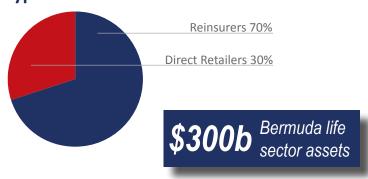

Bermuda:

- Industry is growing as world populations age
- Bermuda is a global insurance hub with Solvency II Equivalence and NAIC Qualification
- Life sector complements P&C sector through diversification of risks and longer asset durations

15 new Life licenses issued by the BMA in 2018

## **Bermuda Life Assets by Class of Insurer**



Source: BMA Annual Report 2017

#### **Bermuda Assets by Insurance Sector**



Life sector is the largest insurance sector in Bermuda by assets

## **ABOUT BILTIR**

- » Started in 2011 with 5 founding members
- » **43** (re)insurance company members
- » 16 service provider members
- » Annual conference with over 300 attendees
- » 4 Committees: Capital, Regulatory, Tax, Strategy
- » Governed by board of 8 Life senior executives

## **Types of Business**



#### GLOBAL IMPACT

BILTIR members and other Bermuda life reinsurers play an important role in the global economy. By insuring a wide range of risk types within a broad and diverse geographic scope, Bermuda's long-term (re)insurers impact markets, economies, and communities around the world.



#### **LOCAL IMPACT**

BILTIR companies contribute to Bermuda's economy, schools, and community